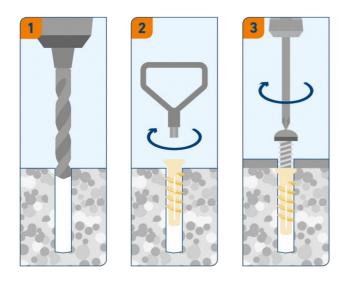

# Installation

## Nylon plug with internal thread for aerated concrete

- Internally threaded nylon plug with a coarse external threading for pre-installation in aerated concrete.
- The coarse spiral-shaped outer thread provides a solid grip.
- Suitable screws are wood-, universal- and machine threaded screws, bolts and studs.
- Installation is most convenient using the KBT setting tool.
   Can be installed using an electric drill/driver with low torque or manually with a hex wrench.
- Temperature range in use -40 °C to +80 °C
- Suitable conditions related to screw material: ZP for dry indoor and temporary outdoor use; HGD/MG and A2 for dry and humid indoor use, outdoor in rural areas only; A4 for indoor, outdoor and industrial use.