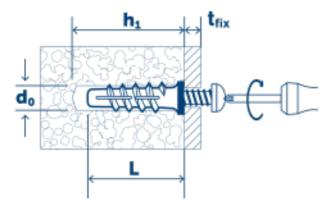

## INSTALLATION DETAILS

# Size 10 Length (L) 70 Suitable screws Diameter 9,0 - 10,0 / M 10

### **INSTALLATION DETAILS**

| Drill hole diameter (d₀) Ø         | 14 |
|------------------------------------|----|
| Minimum drill hole depth           | 80 |
| Drill hole depth (h <sub>1</sub> ) | 80 |