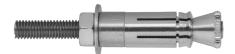

# Liebig Lightning Protection Anchor BLS M8-14/BS085 A4

SORMAT CODE 9650814085

## Unique solution for retrofitting grounding systems

- Automatically self-undercutting, unique heavy duty anchor for push-through installations
- Connects retrofitted grounding systems to reinforcing bars in concrete structures.
- Liebig® Superplus Lightning Protection Anchor shares the characteristics and performance of the SUPERPLUS self-undercutting anchors.
- A4 for indoor, outdoor and industrial use.

# Size Length (L) Width across flats (SW) 13