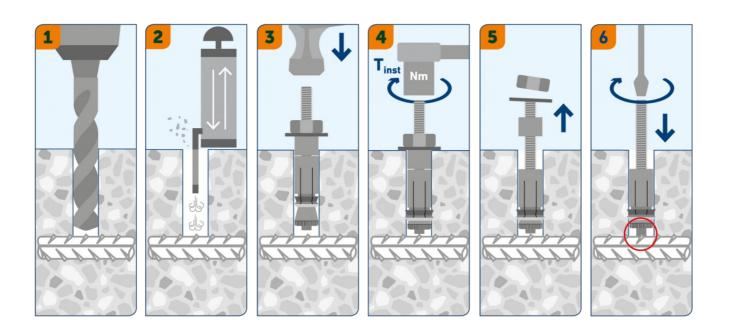

### **INSTALLATION DETAILS**

### **INSTALLATION DETAILS**

M8 Drill hole diameter (d<sub>0</sub>) Ø 14
85 Minimum drill hole depth 40...60
13 Drill hole depth (h<sub>1</sub>) 40...60
Installation torque (T<sub>inst</sub>) 25

### Installation