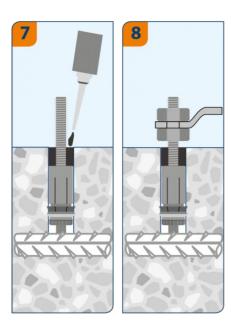

### **INSTALLATION DETAILS**

### **INSTALLATION DETAILS**

M8 Drill hole diameter (d<sub>0</sub>) Ø 14
85 Minimum drill hole depth 40...60
13 Drill hole depth (h<sub>1</sub>) 40...60
Installation torque (T<sub>inst</sub>) 25

### Installation