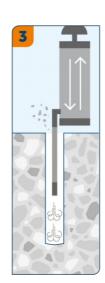

iameter (d<sub>0</sub>) Ø 25

https://en.sormat.com/products/9655100415/ - Sep 11, '20 14:01 13:01:57

26



## Performance data

| Base material All           | Load type        | Load direction                            | Load value |
|-----------------------------|------------------|-------------------------------------------|------------|
| Non-cracked concrete C20/25 | N <sub>Rec</sub> | ₩<br>************************************ | 24.0 kN    |
| Non-cracked concrete C20/25 | V <sub>Rec</sub> | <u> </u>                                  | 48.0 kN    |
| Cracked concrete C20/25     | N <sub>Rec</sub> | <del>( )</del>                            | 17.1 kN    |
| Cracked concrete C20/25     | V <sub>Rec</sub> | <u> </u>                                  | 34.3 kN    |

## Installation