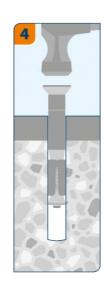

meter (d<sub>0</sub>) Ø 25

https://en.sormat.com/products/9655100415/ - Sep 11, '20 14:01 13:01:57

26



## Performance data

| Base material All           | Load type        | Load direction                            | Load value |
|-----------------------------|------------------|-------------------------------------------|------------|
| Non-cracked concrete C20/25 | N <sub>Rec</sub> | ₩<br>************************************ | 24.0 kN    |
| Non-cracked concrete C20/25 | V <sub>Rec</sub> | <u> </u>                                  | 48.0 kN    |
| Cracked concrete C20/25     | N <sub>Rec</sub> | <del>( )</del>                            | 17.1 kN    |
| Cracked concrete C20/25     | V <sub>Rec</sub> | <u> </u>                                  | 34.3 kN    |

## Installation