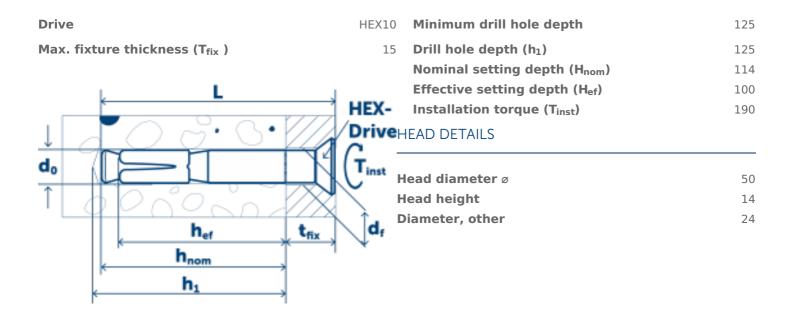

#### **INSTALLATION DETAILS**

Size M16 Hole in fixture ( $D_f$ ) Length (L) 135 Drill hole diameter ( $d_0$ )  $\varnothing$ 

Drill hole diameter (d<sub>0</sub>) Ø 25

https://en.sormat.com/products/9655100415/ - Sep 11, '20 14:01 13:01:57

26