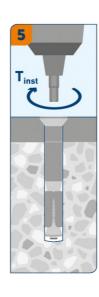

ter (d<sub>0</sub>) Ø 25

https://en.sormat.com/products/9655100415/ - Sep 11, '20 14:01 13:01:57

26



## Performance data

| Base material All           | Load type        | Load direction                            | Load value |
|-----------------------------|------------------|-------------------------------------------|------------|
| Non-cracked concrete C20/25 | N <sub>Rec</sub> | ₩<br>************************************ | 24.0 kN    |
| Non-cracked concrete C20/25 | V <sub>Rec</sub> | <u> </u>                                  | 48.0 kN    |
| Cracked concrete C20/25     | N <sub>Rec</sub> | <del>( )</del>                            | 17.1 kN    |
| Cracked concrete C20/25     | V <sub>Rec</sub> | <u> </u>                                  | 34.3 kN    |

## Installation