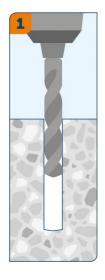

le diameter (d<sub>0</sub>) Ø 25

https://en.sormat.com/products/9655100415/ - Sep 11, '20 14:01 13:01:57

26



## Performance data

| Base material All           | Load type        | Load direction                            | Load value |
|-----------------------------|------------------|-------------------------------------------|------------|
| Non-cracked concrete C20/25 | N <sub>Rec</sub> | ₩<br>************************************ | 24.0 kN    |
| Non-cracked concrete C20/25 | V <sub>Rec</sub> | <u> </u>                                  | 48.0 kN    |
| Cracked concrete C20/25     | N <sub>Rec</sub> | <del>( )</del>                            | 17.1 kN    |
| Cracked concrete C20/25     | V <sub>Rec</sub> | <u> </u>                                  | 34.3 kN    |

## Installation