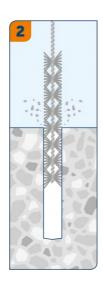

diameter (d<sub>0</sub>) Ø 25

https://en.sormat.com/products/9655100415/ - Sep 11, '20 14:01 13:01:57

26



## Performance data

| Base material All           | Load type        | Load direction                            | Load value |
|-----------------------------|------------------|-------------------------------------------|------------|
| Non-cracked concrete C20/25 | N <sub>Rec</sub> | ₩<br>************************************ | 24.0 kN    |
| Non-cracked concrete C20/25 | V <sub>Rec</sub> | <u> </u>                                  | 48.0 kN    |
| Cracked concrete C20/25     | N <sub>Rec</sub> | <del>( )</del>                            | 17.1 kN    |
| Cracked concrete C20/25     | V <sub>Rec</sub> | <u> </u>                                  | 34.3 kN    |

## Installation